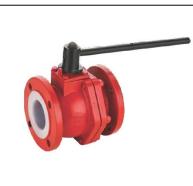

#### LINED BALL VALVE **CLASS: 150**

Lined Ball Valve provides low operating torque and minimal pressure drop and flow turbulence. These valves are light in weight, compact size and easy for maintenance

### **MATERIALS**

Body & Cover ASTM A 216 Gr. WCB, ASTM A 351 Gr. CF8/ CF8M/ CF3/ CF3M. Ball & Stem ASTM A 216 Gr. WCB, ASTM A 351 Gr. CF8/ CF8M/ CF3/ CF3M.

Body, Ball & Stem Lining PFA, FEP

Fasteners ASTM A 193 Gr. B7, ASTM A193 B8/8M Operation Manual Lever, Gear Box, Actuator.