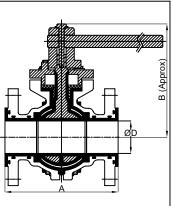

| Size |     |                | Class - 150 |             |     |
|------|-----|----------------|-------------|-------------|-----|
|      | mm  | in             | Α           | B (Approx.) | ØD  |
|      | 15  | <u>1</u>       | 108         | 110         | 13  |
|      | 20  | <u>3</u><br>4  | 117         | 110         | 19  |
|      | 25  | 1              | 127         | 115         | 25  |
|      | 40  | $1\frac{1}{2}$ | 165         | 140         | 38  |
|      | 50  | 2              | 178         | 135         | 51  |
|      | 65  | $2\frac{1}{2}$ | 190         | 200         | 64  |
|      | 80  | 3              | 203         | 175         | 76  |
|      | 100 | 4              | 229         | 195         | 102 |
|      | 150 | 6              | 267         | 260         | 145 |
|      | 200 | 8              | 457         | 350         | 203 |

All Dimensions are in "mm"